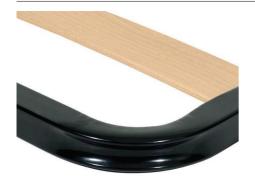

## ДВУСПАЛЬНАЯ КРОВАТЬ

Металлический профиль с гнутой секцией 30x33 мм, с продольной планкой. 68-миллиметровая однореечная система вставлена в каркас с максимальными уровнями. Металлические ножки ø 40 мм, крепящиеся с помощью зажима.

## ОДНОСПАЛЬНАЯ

Металлический профиль с гнутой секцией 30х33 мм. 68-миллиметровая однореечная система вставлена в каркас. Металлические ножки ф 40 мм, крепящиеся с помощью зажима.

| NORMALE      | Ширина |    |    |     |     |     |     | На заказ               |
|--------------|--------|----|----|-----|-----|-----|-----|------------------------|
| ОДНОСПАЛЬНАЯ | 80     | 84 | 90 | 120 | 160 | 170 | 180 | Минимальное количество |
| Длина 190    |        |    |    |     | _   | -   | _   | 30 шт.                 |
| Длина 195    | -      | -  | _  | -   | -   | -   | _   | _                      |
| Длина 200    |        | -  | _  | -   | _   | -   | _   | _                      |