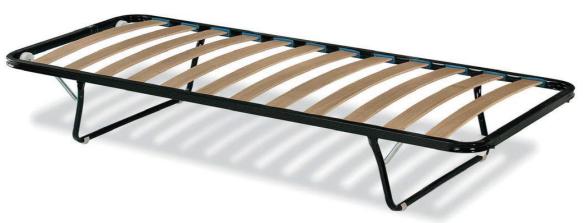

## КРОВАТЬ-РАСКЛАДУШКА

Выдвижной одинарный каркас на колесах 30x33. ИЗ трубки Многослойные рейки деревянные вставляютсявтрубчатый каркас. Фиксируемые поворотные или Оснащен колеса. ножками, прижимными пружинами и фасонными кронштейнами для фиксации передней части.