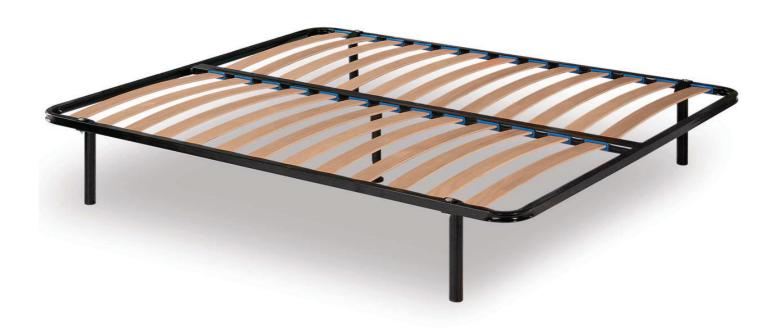

## ДВУСПАЛЬНАЯ КРОВАТЬ

Металлический профиль с гнутой секцией 30x33 мм, с продольной планкой. 68-миллиметровая однореечная система вставлена в каркас с максимальными уровнями. Металлические ножки ø 40 мм, крепящиеся с помощью зажима.

Пятая центральная опорная нога.

| NORMALE             | Ширина |    |    |     |     |     |     | . На заказ             |
|---------------------|--------|----|----|-----|-----|-----|-----|------------------------|
| ДВУСПАЛЬНАЯ КРОВАТЬ | 80     | 84 | 90 | 120 | 140 | 160 | 180 | Минимальное количество |
| Длина 190           | _      | -  | _  | -   | _   |     | _   | 30 шт.                 |
| Длина 195           | _      | -  | -  | -   | -   |     | _   | 30 шт.                 |
| Длина 200           | _      | -  | _  | -   | _   |     | _   | 30 шт.                 |