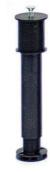

## ДВУСПАЛЬНАЯ КРОВАТЬ

Металлический профиль с гнутой секцией 30x33 мм, с продольной планкой. 68-миллиметровая однореечная система вставлена в каркас с максимальными уровнями. Металлические ножки ø 40 мм, крепящиеся с помощью зажима.