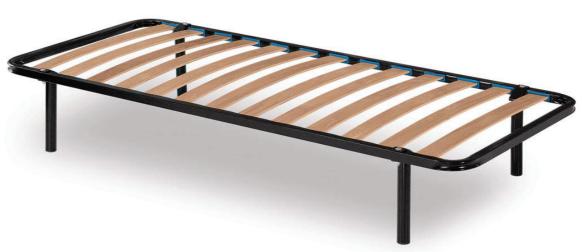

## ОДНОСПАЛЬНАЯ

Металлический профиль с гнутой секцией 30х33 мм. 68-миллиметровая однореечная система вставлена в каркас. Металлические ножки ф 40 мм, крепящиеся с помощью зажима.

| NORMALE      | Ширина |    |    |     |     |     |     | На заказ               |
|--------------|--------|----|----|-----|-----|-----|-----|------------------------|
| ОДНОСПАЛЬНАЯ | 80     | 84 | 90 | 120 | 160 | 170 | 180 | Минимальное количество |
| Длина 190    |        |    |    |     | _   | -   | _   | 30 шт.                 |
| Длина 195    | -      | -  | _  | -   | -   | -   | _   | _                      |
| Длина 200    |        | -  | _  | -   | _   | -   | _   | _                      |