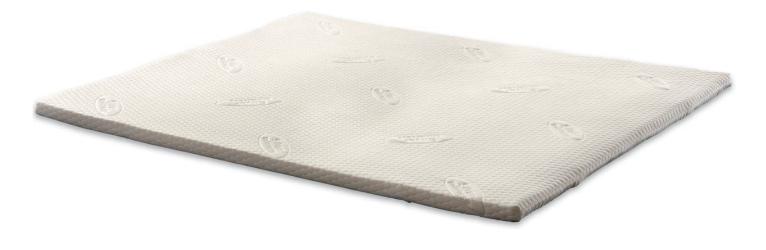

## What's a Topper?

The Topper is a thin padded mattress, to be applied above the mattress to increase and enhance the excellence and therefore customize to the utmost the comfort offered by your bed.

000000

Covered in technical fabrics and equipped with fibre padding if necessary, the Topper helps increasing the warmth and softness offered by your mattress, since it can be placed on the mattress by means of elastic bands placed on the 4 corners.