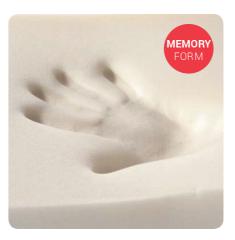

Heat-sensitive and self-modelling Memory Form insert for even distribution of body weight.

Fabric with silver ion treatment for antibacterial and odour protection.

the cover ONLY

60° washable cover.

| MEMORY | 190 / 195 / 200 |       |     |     |     |             | Taylor made |
|--------|-----------------|-------|-----|-----|-----|-------------|-------------|
|        | 80              | 85-90 | 120 | 140 | 160 | 165-170-180 | per cm²     |
| Memory |                 |       |     |     |     |             |             |