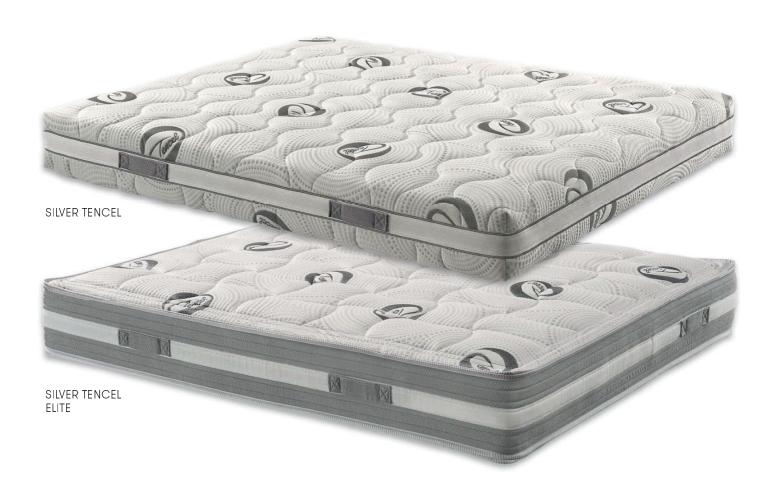

## Silver Tencel

## Fabric

The fabric of the SILVER-TENCEL lining is composed of a special thread to which silver microparticles are linked by means of high-level technological processes.

Silver has been known since ancient times for its excellent anti-microbial properties, it eliminates odours caused by bacteria and moulds and it is also antistatic because it has very high electrostatic and conductive characteristics.

Furthermore, the fabric contains TENCEL, 100% natural fibre, ecological obtained from the cellulose of some types of trees, with a high resistance,

soft, breathable and absorbs moisture very well dissipating it very slowly to allow a rest of excellent quality. Tencel is totally biodegradable and regulates the ideal body temperature during sleep.

Padding

Made with fresh bamboo that helps the fast dispersion of moisture thanks to its hollow fibre structure and breathable, hygienic and fluffy soft-fibre support.

Washing

60° washable lining.