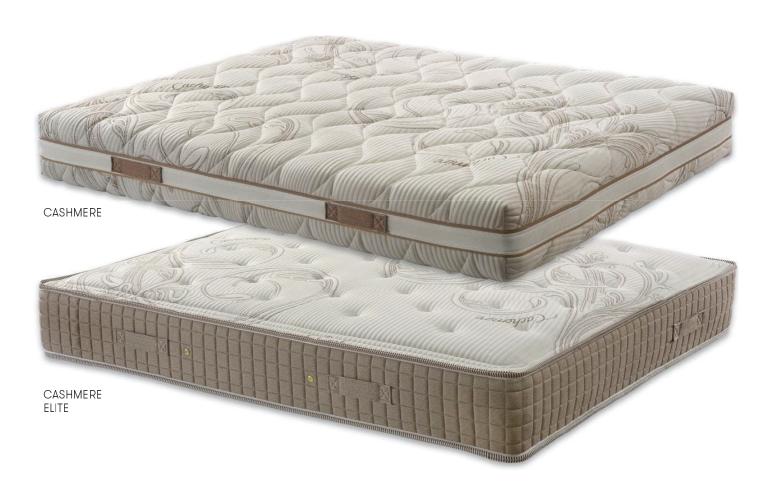

## Cashmere

## Fabric

Cashmere is one of the most precious, soft and luxurious fibre that can be found in nature. Obtained from the wool of goats living in the highlands of Tibet, the fabric is made from a combination of soft and comfortable cashmere wool and, among others, viscose, another noble material, pleasant to the touch and with optimal moisture dispersion characteristics, to ensure an ideal microclimate and a soft and warm embrace.

## Padding

Winter side with warm cashmere and soft fibre support breathable hygienic and soft.

Summer side with fresh bamboo that helps the fast dispersion of moisture and breathable, hygienic and fluffy softfibre support.