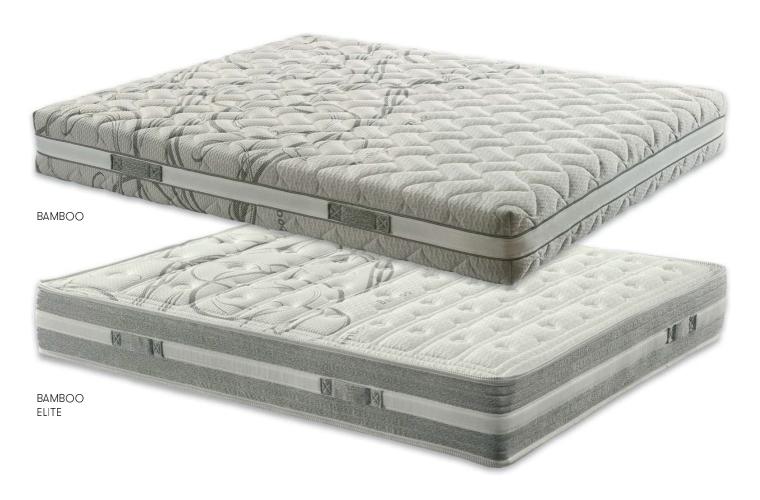

## Bamboo

## Fabric

The fabric of the BAMBOO lining is made of bamboo fibre. Bamboo is natural, extraordinarily soft and comfortable and is made from a particular plant that grows in pure and uncontaminated mountainous areas. Bamboo fibre is recyclable and is hollow in nature, thus providing excellent breathability and helping to disperse excess heat, allowing a feeling of freshness and rest. Besides being naturally anti-odour and natural anti-mould.

## Padding

Made with fresh bamboo that helps the fast dispersion of moisture thanks to its hollow fibre structure and breathable, hygienic and fluffy soft-fibre support.